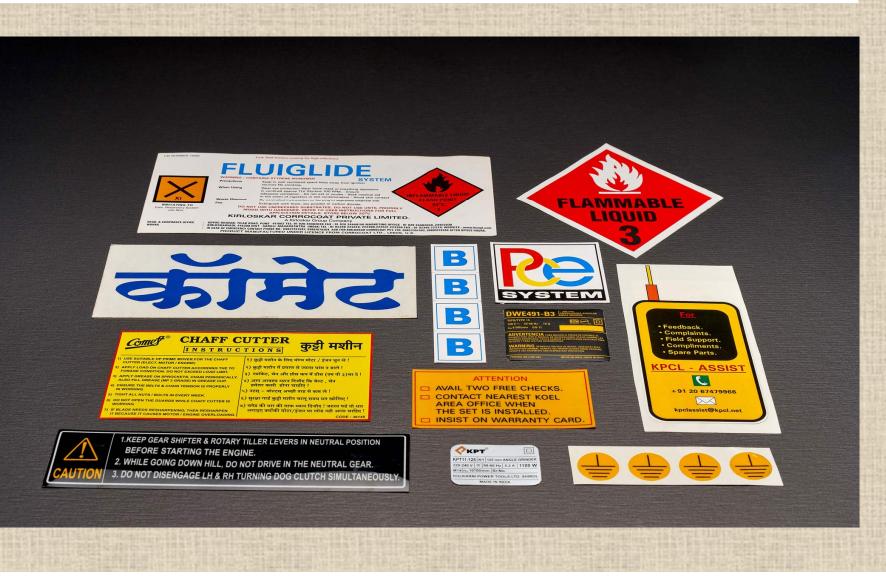

#### **Stickers and Labels**

We manufacture customized as per clients in various shapes and sizes which can withstand 150 degree Celsius temperature.

We are specialized in serial numbering stickers on polycarbonate, vinyl. These are specially manufactured for the traceability required for quality control and warranty purpose.

#### **Products As a Glance**