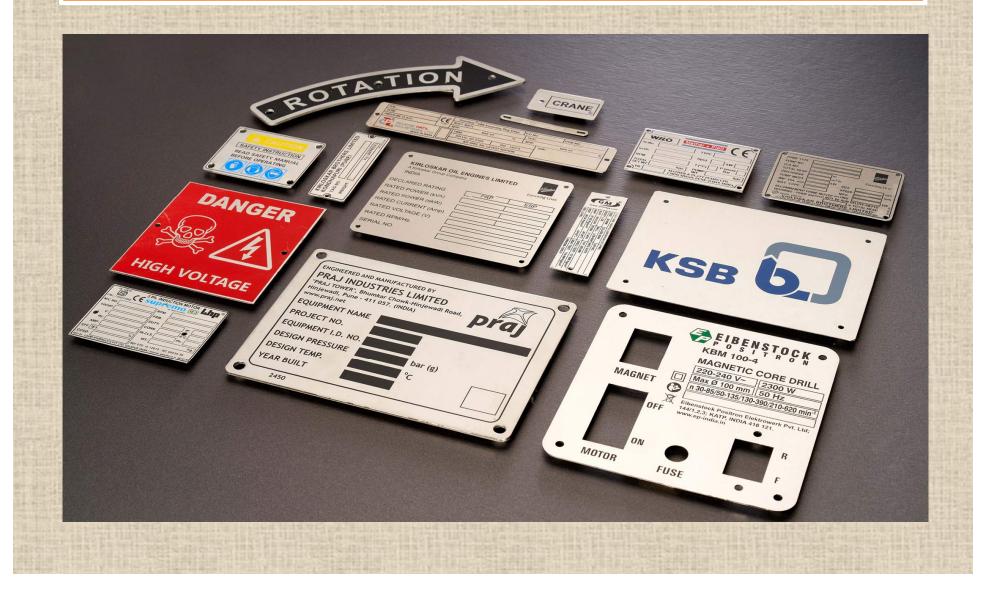

Nameplates**

We are expertise in manufacturing Anospray Aluminium Nameplates which are extensively used at indoor and outdoor locations due to its uv resistance capacity by various industries.

#### **Stickers and Labels**

We manufacture customized as per clients in various shapes and sizes which can withstand 150 degree Celsius temperature.

We are specialized in serial numbering stickers on polycarbonate, vinyl. These are specially manufactured for the traceability required for quality control and warranty purpose.

#### **Infrastructure As a Glance**







**Hydraulic Shearing Machine** 

#### **Screen Exposing Machine**

**Manual Emulsion Coater** 





**Screen Printing Machine** 

Pneumatic Fabric Stretching Clamps

#### **Products As a Glance**



#### **Products As a Glance**



### **Products As a Glance**





## **Quality Outline**

We strictly follow following protocols in production process :

- Purchase of raw materials manufactured by only reputed manufacturers
- Deployment of well-trained and experienced human resources in various productions processes
- Regular up-gradation of technologies
- Strict quality control norms are followed
- Quick response to the customer complaints if there are any.
- In process Inspection to get Quality at Source.
- Pre Dispatch Inspection.
- Records of Customer Complaints & their Analysis.
- Calibration of gauges at regular interval with records.

### Infrastructure & Technologies

We have 18000 Sq Ft of Industrial land with 6000 sq ft of Manufacturing Shade equipped with following manufacturing facilities

- Hydraulic Shea