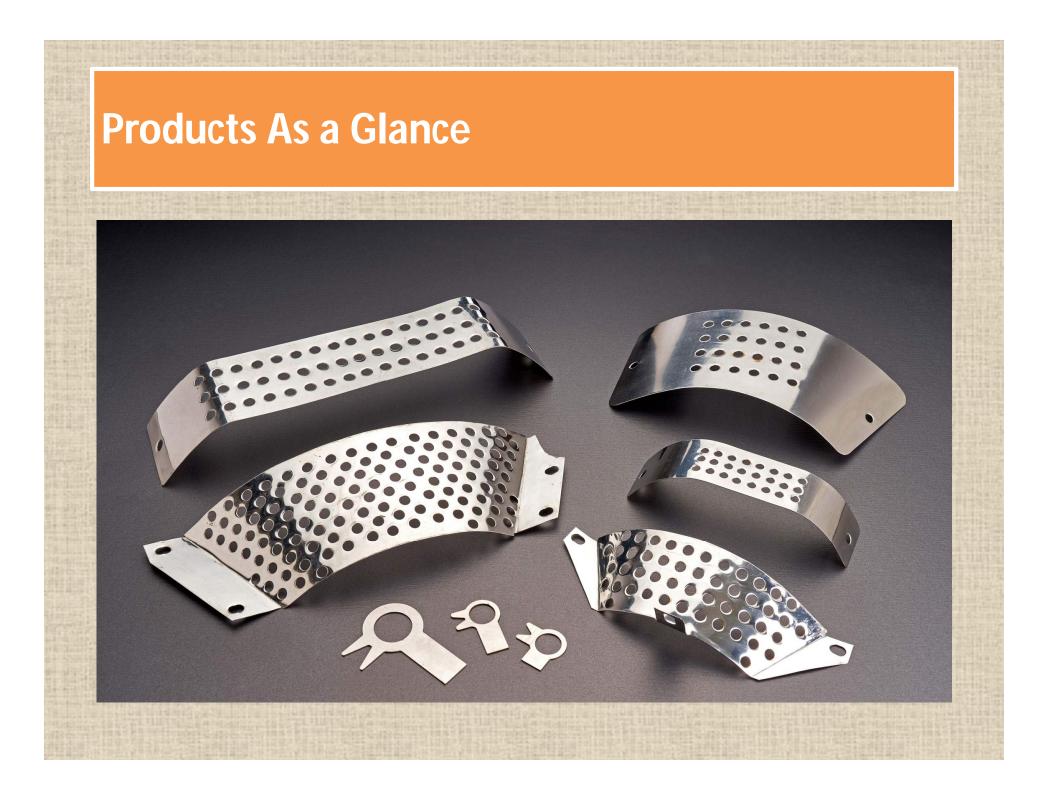

manufacturing Anospray Aluminium Nameplates which are extensively used at indoor and outdoor locations due to its uv resistance capacity by various industries.

#### **Stickers and Labels**

We manufacture customized as per clients in various shapes and sizes which can withstand 150 degree Celsius temperature.

We are specialized in serial numbering stickers on polycarbonate, vinyl. These are specially manufactured for the traceability required for quality control and warranty purpose.

#### **Infrastructure As a Glance**







**Hydraulic Shearing Machine** 

#### **Screen Exposing Machine**

**Manual Emulsion Coater** 





**Screen Printing Machine** 

Pneumatic Fabric Stretching Clamps

#### **Products As a Glance**



#### **Products As a Glance**



### **Products As a Glance**





## **Quality Outline**

We strictly follow following protocols in production process :

- Purchase of raw materials manufactured by only reputed manufacturers
- Deployment of well-trained and experienced human resources in various productions processes
- Regular up-gradation of technologies
- Strict quality control norms are followed
- Quick response to the customer complaints if there are any.
- In process Inspection to get Quality at Source.
- Pre Dispatch Inspection.
- Records of Customer Complaints & their Analysis.
- Calibration of gauges at regular interval with records.

### Infrastructure & Technologies

We have 18000 Sq Ft of Industrial land with 6000 sq ft of Manufacturing Shade equipped with following manufacturing facilities

- Hydraulic Shearing Machine
- Continuous CNC Prin