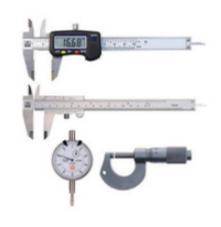

### **Measuring Instruments and Test Equipments**

- Micrometer
- Vernier Caliper
- Wire Gauge
- Hydrometer
- Thermometer
- Force Gauge for Peel Test
- Gloss Meter
- Depth Micrometer
- Water Bath
- Oven