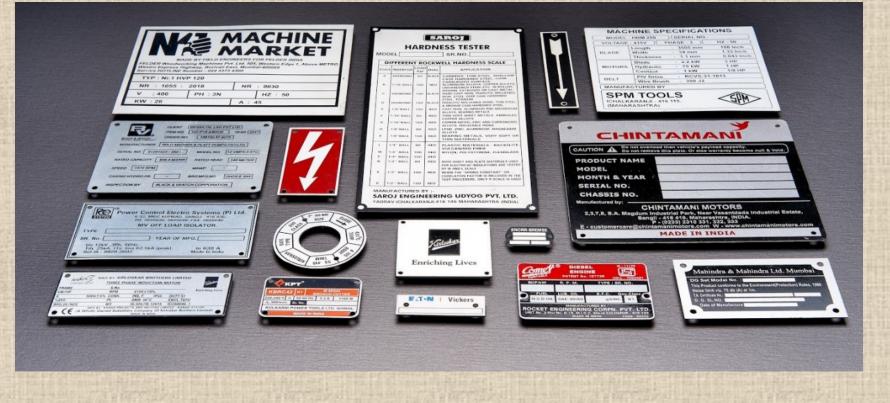

uired.

#### **Anospray Aluminium Nameplates**

We are expertise in manufacturing Anospray Aluminium Nameplates which are extensively used at indoor and outdoor locations due to its uv resistance capacity by various industries.

#### **Stickers and Labels**

We manufacture customized as per clients in various shapes and sizes which can withstand 150 degree Celsius temperature.

We are specialized in serial numbering stickers on polycarbonate, vinyl. These are specially manufactured for the traceability required for quality control and warranty purpose.

#### **Infrastructure As a Glance**







**Hydraulic Shearing Machine** 

#### **Screen Exposing Machine**

**Manual Emulsion Coater** 





**Screen Printing Machine** 

Pneumatic Fabric Stretching Clamps

#### **Products As a Glance**



#### **Products As a Glance**



### **Products As a Glance**





## **Quality Outline**

We strictly follow following protocols in production process :

- Purchase of raw materials manufactured by only reputed manufacturers
- Deployment of well-trained and experienced human resources in various productions processes
- Regular up-gradation of technologies
- Strict quality control norms are followed
- Quick response to the customer complaints if there are any.
- In process Inspection to get Quality at Source.
- Pre Dispatch Inspection.
- Records of Customer Complaints & their Analysis.
- Calibration of gauges at regular interval with records.

### Infrastructure & Technologies

We have 18000 Sq Ft of Industrial land with 6000 sq ft of Manufacturing Shade equipped with following manufactu