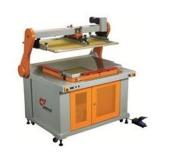

#### **Infrastructure As a Glance**

**Hydraulic Shearing Machine** 

### Infrastructure & Technologies

We have 18000 Sq Ft of Industrial land with 6000 sq ft of Manufacturing Shade equipped with following manufacturing facilities

- Hydraulic Shearing Machine
- Continuous CNC Printing
- Machine
- Sticker Punching Machine
- Continuous U. V. Dryer
- Shearing Machine
- Bench Polisher
- Lead Lined Anodizing Tank
- Elgi Air Compressor
- M.S. Tank with Lead Lining
- Rectifier